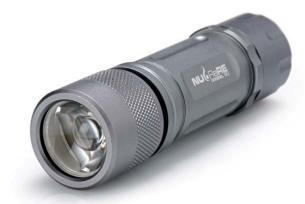

## PRODUCT SPECIFICATIONS Model No.: ALX-79R93A-N2

Description : NU-flaRE 2W Nichia LED Aluminium Torch

Features : 2W Nichia LED - Up to 140 lumens

**Revolutionary FOCUS CONTROL LED Illumination** 

1X Flood  $\leftarrow \rightarrow$  4X SPOT

Tactical Switch - Momentary or Constant-ON Special Torch-End Design Prevents \*Slip of Hand\*

Water Resistant

Colour : Matt Grey

: On > Off [Twist Torch Head for FOCUS CONTROL] Operation

: 3 x 1.5V AAA Size Alkaline Batteries [Included] **Battery Type** 

Battery Life : 8hrs [Maximum Output: 4hrs]

: 1 x 2W Nichia White LED **Bulb Type** 

Output Power : Up to 140 lumens

Accessory : Carrying Strap

: Ф29 x 102.5mm Size Weight : 102g [with Batteries]

Updated: 7-Aug-08 Version: 00