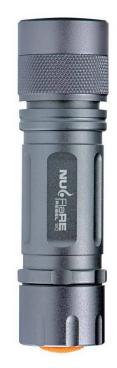

## PRODUCT SPECIFICATIONS Model No.: ALX-79R93A-N2

Description : NU-flaRE 2W Nichia LED Aluminium Torch

Features : 2W Nichia LED - Up to 140 lumens

**Revolutionary FOCUS CONTROL LED Illumination** 

1X Flood  $\leftarrow \rightarrow$  4X SPOT

Tactical Switch - Momentary or Constant-ON Special Torch-End Design Prevents \*Slip of Hand\*

Water Resistant

Colour : Matt Grey

: On > Off [Twist Torch Head for FOCUS CONTROL] Operation

: 3 x 1.5V AAA Size Alkaline Batteries [Included] **Battery Type** 

Battery Life : 8hrs [Maximum Output: 4hrs]

: 1 x 2W Nichia White LED **Bulb Type** 

Output Power : Up to 140 lumens

Accessory : Carrying Strap

: Ф29 x 102.5mm Size Weight : 102g [with Batteries]

Updated: 7-Aug-08 Version: 00